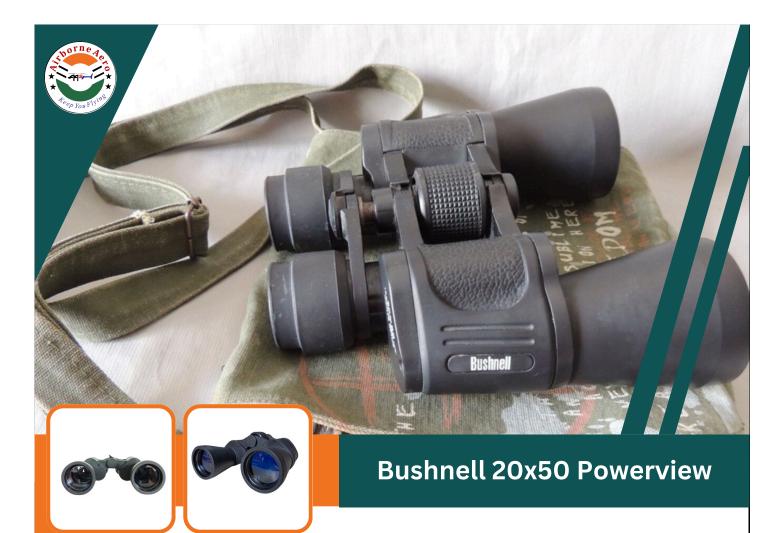

## Description

Introducing the Bushnell Power View Binoculars, a timeless optic that embodies exceptional value and performance. With BK-7 high-quality prism glass and multi-coated lenses, you can experience vivid clarity and brightness for effortless spotting. Designed with a rugged rubber housing, these binoculars provide a comfortable grip and durability for various conditions. The Power View Porro prism construction and 10x magnification are perfect for bird watching, sports events, and concerts. Features like Insta-Focus and an adjustable diopter enhance usability, ensuring rapid focus tailored to your needs. Elevate your observation experience with these binoculars' unparalleled depth and clarity, capturing every moment in vivid detail.