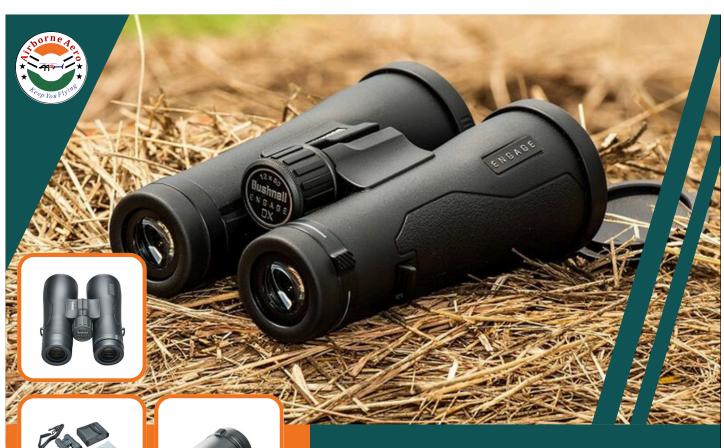

## Description

The Engage DX in the powerful 12X50 configuration are a perfect combination of performance, capability, and affordability with a lifetime warranty. They have an all-metal chassis, fully multicoated optics, and they have our exclusive EXO Barrier. Water is no problem as they're IPX7 waterproof rated to guarantee they'll never fog up. The rich textured rubber armor guarantees you'll always have a firm grip. To top it all off, they're covered by our full lifetime Ironclad Warranty - Buy with confidence. Featuring fully multi-coated (FMC) optics and dielectric-coated roof prisms, Bushnell Engage DX Binoculars draw in an incredible amount of light and deliver vibrant, high-resolution imagery. These premium optics excel in low-light situations, letting you see more clearly in the early morning and late evening and in shady, wooded environments. Bushnell Engage DX Binoculars deliver crisp 12x magnification and a 275-foot field of view for a clear and comprehensive image of your subject and the surrounding area.

## Engage DX 12x50 Binoculars

## **Product Specification**

- Make: Bushnell UK
- Model: Engage DX 12x50 Binoculars
- Magnification: x Objective Lens:12x50
- Prism System: Roof
- Prism Glass: BaK-4
- Exit Pupil: 4.2 mm
- · Close Focus: 8 Ft
- Weight: 30.2 Oz
- Length: 5.5 in
- Water Proofing: IPX7
- · Locking Diopter: No
- · Adapts To Tripod: Yes
- Eyecups: Twist-Up
- · Permafocus: No
- PC-3 Phase Coating: Yes
- · Dielectric Prism Coating: Yes
- Ultra Wide Band Coating: No
- Protective Lens Coating: EXO Barrier
- ED Prime: No
- Field of View (ft @ 1000 yds):340